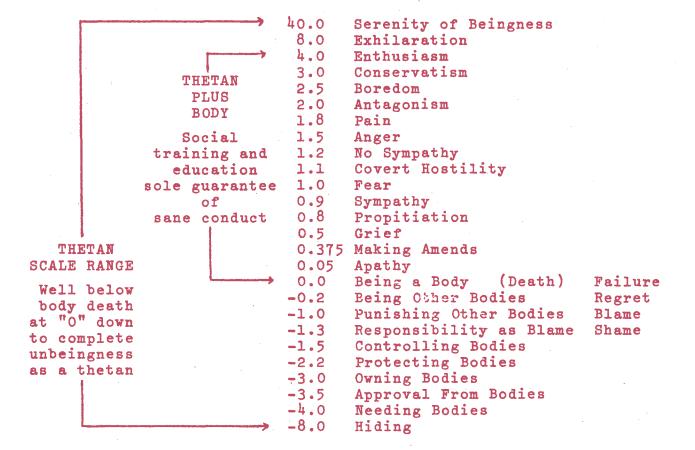

For complete description of human behaviour at the above tone levels, study SCIENCE OF SURVIVAL with the Chart of Human Evaluation by L. Ron Hubbard. Learn also the Hubbard Chart of Learn also the Hubbard Chart of Attitudes.